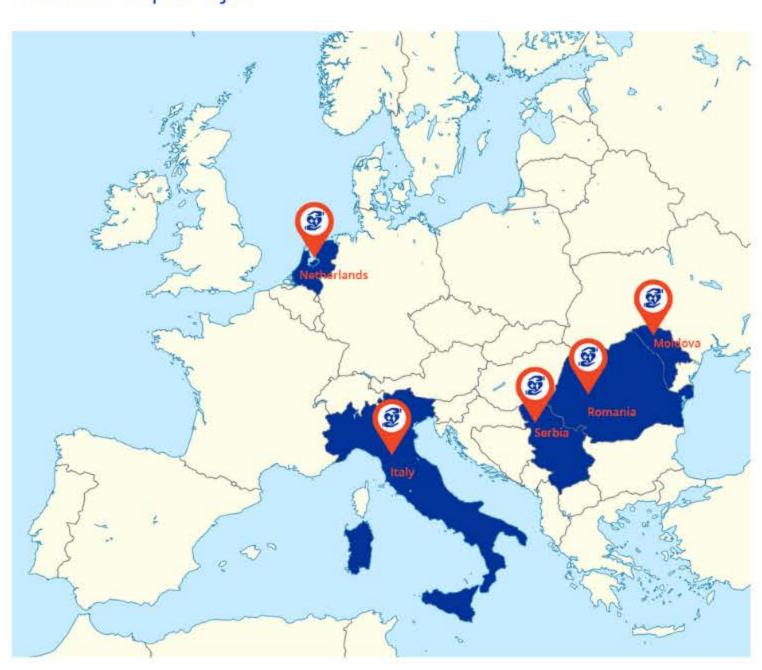

# Šta je AHEAD?

Projekat "Akcija za zdravlje i pravičnost: rešavanje problema medicinskih pustinja" (na engleskom: Action for Health and Equity: Addressing medical Deserts) - ili skraćeno AHEAD - ima za cilj smanjenje nejednakosti u dostupnosti zdravstvene zaštite u Evropi. Cilj je da se poboljša pristup zdravstvenim uslugama, i pravičniji pristup dovoljnom broju obučenih i motivisanih zdravstvenih radnika, naročito u oblastima u kojima te usluge nisu dostupne u dovoljnoj meri, počev od zemalja koje su uključene u ovaj projekat, a to su Italija, Moldavija, Holandija, Rumunija i Srbija. Partnerske organizacije u projektu AHEAD imaju za cilj da ostvare navedeno kroz sticanje znanja, podsticanje implementacije (digitalnih) pružanju zdravstvenih usluga, inovacija u primenu multipartnerskog participatornog pristupa u kreiranju politika javnog zdravlja.

# Zemlje koje učestvuju u projektu:

Italija Moldavija Holandija Rumunija Srbija