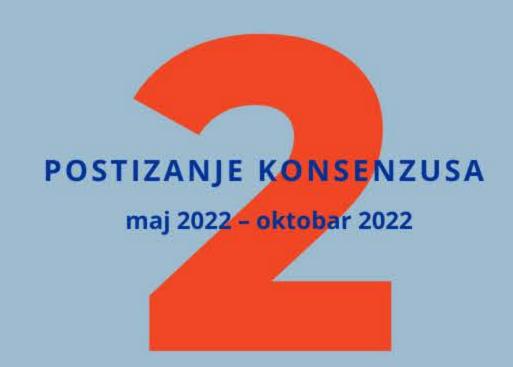

## Postizanje konsenzusa

Postizanje konsenzusa je važan element razvoja politike. Njime se obezbeđuje da stanovišta različitih grupa budu uključena u razvijanje javne politike. Ovaj deo projekta se sastoji od razvijanja multipartnerskog participatornog metoda saradnje, i "sesija posvećenih postizanju konsenzusa", koje će se u fazama odvijati na lokalnom, i na nacionalnom nivou.